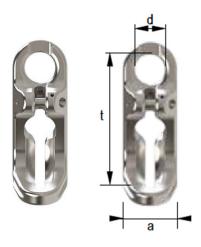

## **SPECIFICATIONS**

| Туре      | d mm | t mm | a mm | WLL tonnes | Mass kg |
|-----------|------|------|------|------------|---------|
| SS-CVE-05 | 24   | 93   | 40   | 0.63       | 0.280   |
| SS-CVE-06 | 25   | 112  | 45   | 0.90       | 0.455   |
| SS-CVE-07 | 27   | 131  | 53   | 1.25       | 0.750   |
| SS-CVE-08 | 28   | 148  | 56   | 1.55       | 1.000   |
| SS-CVE-10 | 38   | 187  | 70   | 2.45       | 2.000   |